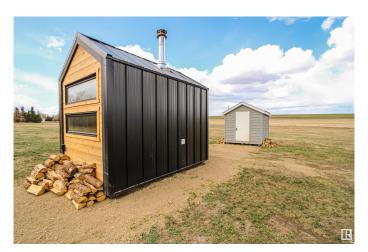

## \$79,750

1 Bedroom, 0.00 Bathroom, 77 sqft Rural on 2.42 Acres

Victoria Settlement, Rural Smoky Lake County, AB

Ready to spend your summer soaking in the beauty of the North Saskatchewan River? This picturesque parcel of land on Victoria Trail is the perfect getaway, offering direct views of the river and endless opportunities for outdoor adventure. Featuring a cozy studio cabin and storage shed, this property is ready for you to enjoy right away while you plan and build your dream cabin or home. Whether you're looking for a family-friendly campout spot or a peaceful retreat, this location has it all. Situated near Métis Crossing and just a short drive to Smoky Lake, the area is rich in history, recreation, and community. With fertile soil awaiting your future garden and power and gas at the road, you have the perfect foundation to make this space your own. Nature, adventure, and tranquilityâ€"it's all here, just waiting for you!

## **Community Information**

Address Lot 4 Victoria Trail

Area Rural Smoky Lake County

Rural

Subdivision Victoria Settlement

City Rural Smoky Lake County

County ALBERTA

Province AB