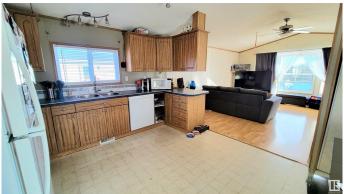

### Interior

Appliances Dishwasher-Built-In, Dryer, Fan-Ceiling, Hood Fan, Refrigerator,

Stove-Electric, Washer, Window Coverings

Heating Forced Air-1, Natural Gas