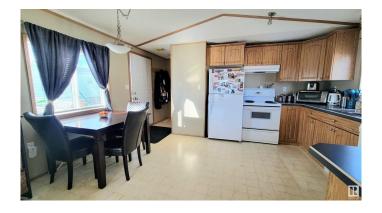

### Interior

Appliances Dishwasher-Built-In, Dryer, Fan-Ceiling, Hood Fan, Refrigerator,

Stove-Electric, Washer, Window Coverings

Heating Forced Air-1, Natural Gas