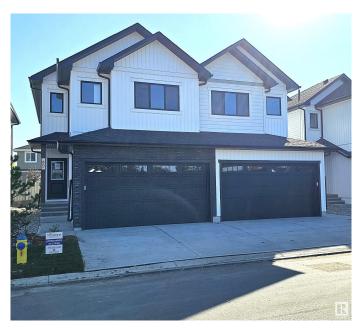

## \$455,000

3 Bedroom, 2.50 Bathroom, 1,724 sqft Condo / Townhouse on 0.00 Acres

The Hamptons, Edmonton, AB

STUNNING 1724 sq ft 2-storey has all the bells & whistles a buyer could desire. Spacious kitchen w/ rich quartz countertops, ample shaker style cabinets, professional quality appliances, convenient extra large walk-through pantry, eating bar for that relaxing morning coffee with stylish vinyl plank flooring throughout, perfect for the home chef. Family sized dinette open to a SOUTH facing deck, the living room offers huge windows allowing an abundance of natural light & a 2-piece bath complete the main floor. Upper floor offers a massive master bedroom w/ awesome walk-in closet & luxurious 4-piece ensuite w/ black accent fixtures, bonus room perfect for the home theatre, TWO additional large bedrooms, second floor laundry w/ room for extra storage & a 4-piece bath. Unfinished basement adds huge potential for extra living space w/ a 50-gallon H/W tank & high eff. furnace. Big garage insulated w/ power perfect for both your vehicles & toysâ€lyou will not be disappointed!