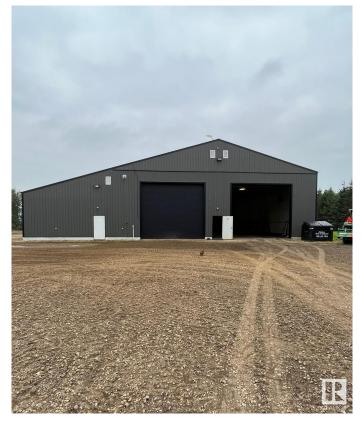

## \$759,000

4 Bedroom, 2.00 Bathroom, 1,033 sqft Rural on 9.98 Acres

None, Rural Sturgeon County, AB

Serene 10-Acre Property with Versatile Home-Based Business opportunities. Discover your dream oasis nestled on 10 acres of lush, mature trees, offering privacy and tranquility just 30 minutes north of St. Albert. This expansive property is perfect for country residential, farming and home-based business. Featuring a charming 1973-built, 4-bedroom bungalow that provides a cozy and welcoming home. For those who love to work on projects or need extra space for hobbies, the 60' x 100' shop is a dream come true. Whether you're into farming, trucking, automotive work, carpentry, or any other hands-on pursuits, this shop is ready to meet your needs. The last owner ran a trucking company here.