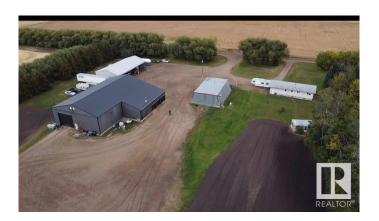

## \$759,000

4 Bedroom, 2.00 Bathroom, 1,033 sqft Rural on 9.98 Acres

None, Rural Sturgeon County, AB

Serene 10-Acre Property with Versatile Home-Based Business opportunities. Discover your dream oasis nestled on 10 acres of lush, mature trees, offering privacy and tranquility just 30 minutes north of St. Albert. This expansive property is perfect for country residential, farming and home-based business. Featuring a charming 1973-built, 4-bedroom bungalow that provides a cozy and welcoming home. For those who love to work on projects or need extra space for hobbies, the 60' x 100' shop is a dream come true. Whether you're into farming, trucking, automotive work, carpentry, or any other hands-on pursuits, this shop is ready to meet your needs. The last owner ran a trucking company here.