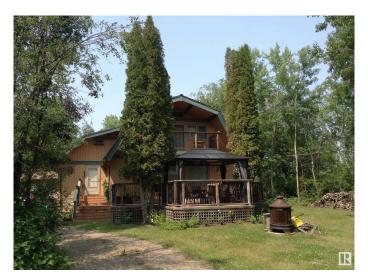

# \$529,000

3 Bedroom, 1.50 Bathroom, 1,835 sqft Rural on 4.42 Acres

Woodville Estates, Rural Strathcona County, AB

SUPER CLEAN & UPGRADED CEDAR HOME NESTLED IN A PRIVATE. TREED SETTING IN WOODVILLE ESTATES. THE WILDLIFE ARE YOUR NEIGHBORS INCLUDING ALMOST DAILY VISITS FROM THE WHITETAIL DEER. ELK ISLAND PARK AND THE STRATHCONA WILDERNESS CENTER ARE JUST MINUTES AWAY. UPGRADES TO THE HOME INCLUDE CEDAR SHAKES C/W INSULATION, RESTAINED EXTERIOR SIDING. FLOORING, WINDOWS, SLIDING, PATIO DOOR, GARAGE DOOR, NEW APPLIANCES, AND A CONVERTED AEROBIC BIOLOGICAL SEPTIC SYSTEM WITH HEATLINE FREEZE PROTECTION AND LIFETIME WARRANTY. A VERY SPECIAL FEATURE OF THE HOME IS THE WALL TO WALL WINDOWS IN THE LIVING ROOM OFFERING GREAT VIEWS OF THE DECK AND GAZEBO. THE BASEMENT IS PARTLY DEVELOPED WITH A WOODBURNING FIREPLACE. A GREAT FAMILY HOME.