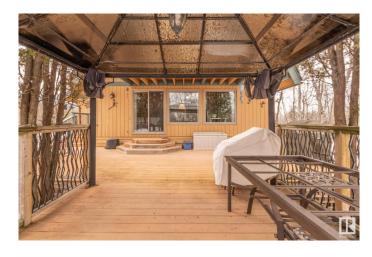

# \$529,000

3 Bedroom, 1.50 Bathroom, 1,835 sqft Rural on 4.42 Acres

Woodville Estates, Rural Strathcona County, AB

SUPER CLEAN & UPGRADED CEDAR HOME NESTLED IN A PRIVATE. TREED SETTING IN WOODVILLE ESTATES. THE WILDLIFE ARE YOUR NEIGHBORS INCLUDING ALMOST DAILY VISITS FROM THE WHITETAIL DEER. ELK ISLAND PARK AND THE STRATHCONA WILDERNESS CENTER ARE JUST MINUTES AWAY. UPGRADES TO THE HOME INCLUDE CEDAR SHAKES C/W INSULATION, RESTAINED EXTERIOR SIDING. FLOORING, WINDOWS, SLIDING, PATIO DOOR, GARAGE DOOR, NEW APPLIANCES, AND A CONVERTED AEROBIC BIOLOGICAL SEPTIC SYSTEM WITH HEATLINE FREEZE PROTECTION AND LIFETIME WARRANTY. A VERY SPECIAL FEATURE OF THE HOME IS THE WALL TO WALL WINDOWS IN THE LIVING ROOM OFFERING GREAT VIEWS OF THE DECK AND GAZEBO. THE BASEMENT IS PARTLY DEVELOPED WITH A WOODBURNING FIREPLACE. A GREAT FAMILY HOME.