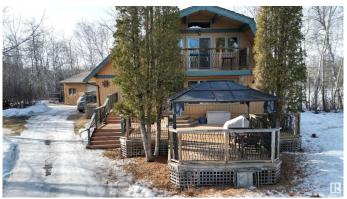

# \$529,000

3 Bedroom, 1.50 Bathroom, 1,835 sqft Rural on 4.42 Acres

Woodville Estates, Rural Strathcona County, AB

SUPER CLEAN & UPGRADED CEDAR HOME NESTLED IN A PRIVATE. TREED SETTING IN WOODVILLE ESTATES. THE WILDLIFE ARE YOUR NEIGHBORS INCLUDING ALMOST DAILY VISITS FROM THE WHITETAIL DEER. ELK ISLAND PARK AND THE STRATHCONA WILDERNESS CENTER ARE JUST MINUTES AWAY. UPGRADES TO THE HOME INCLUDE CEDAR SHAKES C/W INSULATION, RESTAINED EXTERIOR SIDING. FLOORING, WINDOWS, SLIDING, PATIO DOOR, GARAGE DOOR, NEW APPLIANCES, AND A CONVERTED AEROBIC BIOLOGICAL SEPTIC SYSTEM WITH HEATLINE FREEZE PROTECTION AND LIFETIME WARRANTY. A VERY SPECIAL FEATURE OF THE HOME IS THE WALL TO WALL WINDOWS IN THE LIVING ROOM OFFERING GREAT VIEWS OF THE DECK AND GAZEBO. THE BASEMENT IS PARTLY DEVELOPED WITH A WOODBURNING FIREPLACE. A GREAT FAMILY HOME.