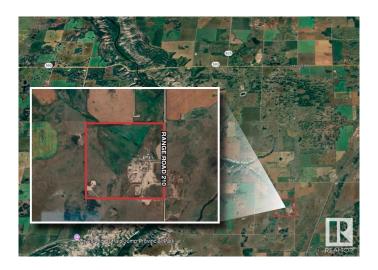

#### \$660,000

0 Bedroom, 0.00 Bathroom, Land Commercial on 0.00 Acres

Scollard, Rural Stettler County, AB

COURT ORDERED SALE. Corner Parcel: 159 acres± with exposure to Range Road 210. Zoning: AG. Currently utilized as pasture. Parcel: Includes gravel deposit areas. Location: Located within rural Stettler County along Range Road 210, between Township Roads 344A and 350, south of the Town of Stettler. Outbuildings: Shop: 2,400 sq.ft.± (40'x60'); Barn: 1,020 sq.ft.± (30'x34'); Quonset: 4,080 sq.ft.± (40'x102').

# **Community Information**

Address 34520 210 Range Road

Area Rural Stettler County

Subdivision Scollard

City Rural Stettler County

County ALBERTA

Province AB

Postal Code T0J 0G0