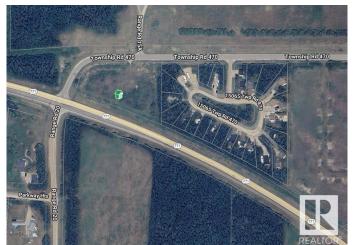

### \$139,702

0 Bedroom, 0.00 Bathroom, Land Commercial on 0.00 Acres

Village at Pigeon Lake, Rural Wetaskiwin County, AB

2.94 ACRES. Zoned RC (Rural Commercial). Great Traffic Location. Prime for C-Store, Etc.

## **Community Information**

Address Nw 31-46-1-w5

Area Rural Wetaskiwin County
Subdivision Village at Pigeon Lake
City Rural Wetaskiwin County

County ALBERTA

Province AB

Postal Code T0C 2C0