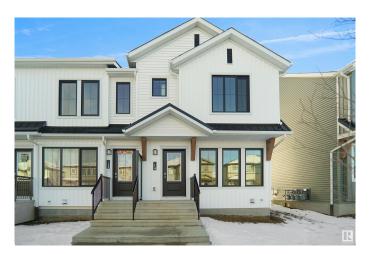

## \$309,998

2 Bedroom, 2.00 Bathroom, 922 sqft Condo / Townhouse on 0.00 Acres

Hawks Ridge, Edmonton, AB

Welcome to Hawks Ridge by Big Lake. This brand new townhouse unit the "willow― Built by StreetSide Developments and is located in one of North Edmonton's newest premier communities of Hawks Ridge. With almost 925 square Feet, it comes with front yard landscaping and a single over sized parking pad, this opportunity is perfect for a young family or young couple. Your main floor is complete with upgrade luxury Vinyl Plank flooring throughout the great room and the kitchen. room. Highlighted in your new kitchen are upgraded cabinet and a tile back splash. The upper level has 2 bedrooms and 2 full bathrooms. This town home also comes with a unfinished basement perfect for a future development. \*\*\*Home is under construction and the photos are of the show home colors and finishing's may vary, will be complete in the Fall of 2025 \*\*\*