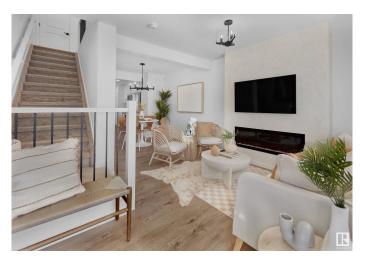

## \$309,998

2 Bedroom, 2.00 Bathroom, 922 sqft Condo / Townhouse on 0.00 Acres

Hawks Ridge, Edmonton, AB

Welcome to Hawks Ridge by Big Lake. This brand new townhouse unit the "willow― Built by StreetSide Developments and is located in one of North Edmonton's newest premier communities of Hawks Ridge. With almost 925 square Feet, it comes with front yard landscaping and a single over sized parking pad, this opportunity is perfect for a young family or young couple. Your main floor is complete with upgrade luxury Vinyl Plank flooring throughout the great room and the kitchen. room. Highlighted in your new kitchen are upgraded cabinet and a tile back splash. The upper level has 2 bedrooms and 2 full bathrooms. This town home also comes with a unfinished basement perfect for a future development. \*\*\*Home is under construction and the photos are of the show home colors and finishing's may vary, will be complete in the Fall of 2025 \*\*\*