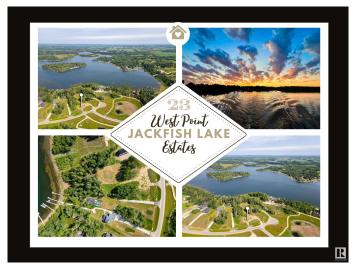

#### \$425,000

0 Bedroom, 0.00 Bathroom, Rural on 1.14 Acres

West Point Estates, Rural Parkland County, AB

WATERFRONT!!! Experience breathtaking sunsets and embrace the pinnacle of lakeside opulence! Nestled on a pristine 1.14-acre plot facing west, this idyllic location beckons you to build your dream abode, offering sweeping vistas of a sparkling freshwater lake. Enjoy aquatic adventures with loved ones, from leisurely paddleboarding to exhilarating fishing escapades. Situated just a short 30-minute drive from Edmonton, revel in the harmonious blend of convenience and serenity. With generous space for a decked out workshop, boat storage, and a luxurious executive residence boasting a walk-out basement, this enclave exudes sophistication at every turn. Seize the opportunity to design your personal sanctuary amidst the allure of nature. Welcome to the epitome of lakeside living!

## **Community Information**

| Address     | 2307 Twp Rd 522       |
|-------------|-----------------------|
| Area        | Rural Parkland County |
| Subdivision | West Point Estates    |
| City        | Rural Parkland County |
| County      | ALBERTA               |
| Province    | AB                    |
| Postal Code | T7Y 3L7               |
|             |                       |

## Exterior

Exterior Features Backs Onto Lake, Backs Onto Park/Trees, Beach Access, Boating, Environmental Reserve, Flat Site, Golf Nearby, Park/Reserve, Private Fishing, Ravine View, Waterfront Property