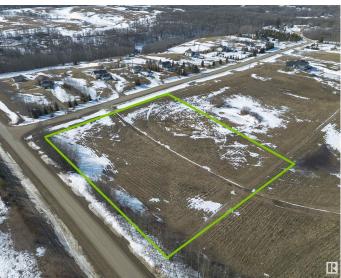

## \$224,900

0 Bedroom, 0.00 Bathroom, Rural on 3.40 Acres

Willow Peak Estates, Rural Parkland County, AB

Live close to Chickakoo Lake in beautiful Willow Peak Estates only 12 minutes from Stony Plain. Imagine the possibilities for your dream home with the Builder of YOUR choice on this 3.40 acre lot. This acreage has a gorgeous spot for a SUNNY SOUTH FACING home, and it sits next to a tree line for privacy. The driveway entrance is paved, and so is the subdivision. STOP and LISTEN when you drive over to see it...there is peace and tranquility here with only nature surrounding you and no highway noise at all, as the subdivision is set far from the highway and situated on a NO EXIT ROAD. This property can have a well or a cistern (your choice) It can also accommodate a septic tank & field too, and the power is across the road. The gas line is at the lot line. A quick trip to work in Edmonton on the Yellowhead will be only 25 to 30 minutes. It's a well-positioned spot for a new home, offering country living with close convenience to the City. GST applicable to price. Buyers to verify and complete due diligence

## **Community Information**

Address Lot 2 53424 Range Road 14

Rural

Area Rural Parkland County

Subdivision Willow Peak Estates

City Rural Parkland County

**ALBERTA** County

AB Province