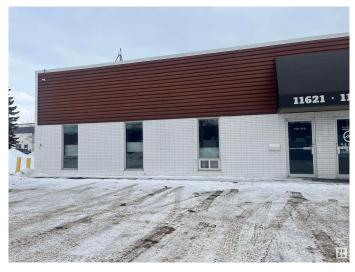

#### \$0

0 Bedroom, 0.00 Bathroom, Industrial on 0.00 Acres

Huff Bremner Estate Industrial, Edmonton, AB

Opportunity to lease office/warehouse in well-established industrial park and nearby residential. 3,318 sq.ft. $\hat{A}$ ± with 5 offices, boardroom, kitchenette and grade loading warehouse. Telus Fibre internet. Located just off 142 Street and 118 Avenue, with easy access to Yellowhead Trail and a large residential population.