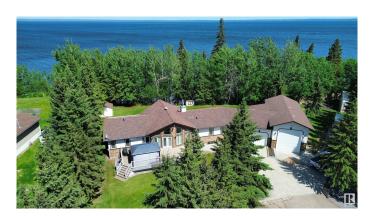

### \$875,000

6 Bedroom, 3.50 Bathroom, 2,013 sqft Rural on 0.61 Acres

Eagle Haunt Estates, Rural Lac La Biche County, AB

Welcome to this impeccable lakefront home on Lac La Biche Lake! With 6 bedrooms and 3.5 bathrooms, there's plenty of space for family and guests. The gourmet kitchen features dark cabinets and granite countertops, while the finished basement includes a pool table, media room and wet bar for entertainment. Sitting on 0.61 acres, this property offers stunning lake views. The heated triple-car garage is 28' x 27', plus an RV bay (18' x 46') for extra storage. Other highlights include air conditioning, two gas fireplaces, and an outdoor RV hookup. Whether you're looking for a year-round home or a weekend retreat, this lakefront property has it all.

#### **Exterior**

Exterior Wood

Exterior Features Backs Onto Lake, Boating, Flat Site, Lake Access Property, Lake View,

Landscaped, Paved Lane, Waterfront Property

Construction Wood

Foundation Concrete Perimeter