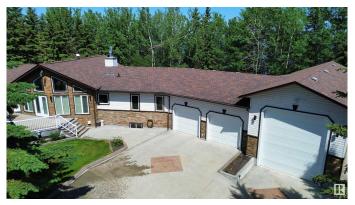

### \$875,000

6 Bedroom, 3.50 Bathroom, 2,013 sqft Rural on 0.61 Acres

Eagle Haunt Estates, Rural Lac La Biche County, AB

Welcome to this impeccable lakefront home on Lac La Biche Lake! With 6 bedrooms and 3.5 bathrooms, there's plenty of space for family and guests. The gourmet kitchen features dark cabinets and granite countertops, while the finished basement includes a pool table, media room and wet bar for entertainment. Sitting on 0.61 acres, this property offers stunning lake views. The heated triple-car garage is 28' x 27', plus an RV bay (18' x 46') for extra storage. Other highlights include air conditioning, two gas fireplaces, and an outdoor RV hookup. Whether you're looking for a year-round home or a weekend retreat, this lakefront property has it all.

#### **Exterior**

Exterior Wood

Exterior Features Backs Onto Lake, Boating, Flat Site, Lake Access Property, Lake View,

Landscaped, Paved Lane, Waterfront Property

Construction Wood

Foundation Concrete Perimeter