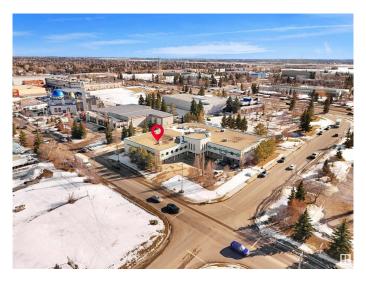

# \$1,365,000 - 2419 96 Street, Edmonton

MLS® #E4425157

\$1,365,000

0 Bedroom, 0.00 Bathroom, Industrial on 0.00 Acres

Parsons Industrial, Edmonton, AB

Prime industrial condo corner unit for sale at Bay Plaza 5, located at 2419 96 Street NW, Edmonton. This 6,729 SF unit features 4,780 SF of main floor space and 1,949 SF of mezzanine, including a developed main floor and second-level office area. The space is designed with a front office, office mezzanine, and a rear warehouse, making it suitable for a variety of industrial and business uses. The unit is equipped with two grade-level loading doors, high ceilings, and ample on-site parking, ensuring efficient operations and accessibility. Strategically located in Parsons Industrial, the property offers excellent connectivity to Anthony Henday Drive, Whitemud Drive, Calgary Trail, and major transportation routes. Surrounded by a wide range of retail amenities, including South Edmonton Common, the area provides convenient access to major retailers such as Walmart, Costco, IKEA, and The Home Depot, as well as numerous dining options, fuel stations, and essential services.