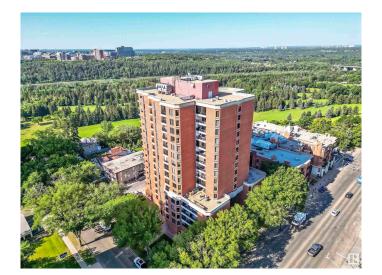

#### \$359,900

0 Bedroom, 0.00 Bathroom, Office on 0.00 Acres

WîhkwÃantôwin, Edmonton, AB

This exceptional main office space in LeMarchand Tower offers an exterior entry and is part of a unique mixed-use development featuring both office and residential units. Adjacent to the historic LeMarchand Mansion and nestled along the scenic river valley, the location boasts abundant park space for a serene working environment. The unit includes three private offices, a reception area, a back office, and a bathroom. It also comes with two underground parking stalls and full access to amenities such as a guest suite, a party room, and the tower lobby. Previously utilized for medical professional services, this space is ideal for similar uses, given the nature of other units in the building. Combining convenience, historical charm, and modern amenities, this office space is perfect for professionals seeking a prestigious and tranquil setting.

## **Community Information**

Address 1 11503 100 Avenue

Area Edmonton

Subdivision Wîhkwêntôwin

City Edmonton
County ALBERTA

Province AB

Postal Code T5K 2K7

**Exterior** 