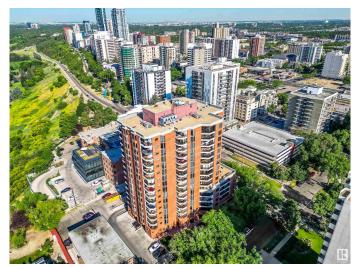

# \$359,900 - 1 11503 100 Avenue, Edmonton

MLS® #E4425298

### \$359,900

0 Bedroom, 0.00 Bathroom, Office on 0.00 Acres

WîhkwÃantôwin, Edmonton, AB

This exceptional main office space in LeMarchand Tower offers an exterior entry and is part of a unique mixed-use development featuring both office and residential units. Adjacent to the historic LeMarchand Mansion and nestled along the scenic river valley, the location boasts abundant park space for a serene working environment. The unit includes three private offices, a reception area, a back office, and a bathroom. It also comes with two underground parking stalls and full access to amenities such as a guest suite, a party room, and the tower lobby. Previously utilized for medical professional services, this space is ideal for similar uses, given the nature of other units in the building. Combining convenience, historical charm, and modern amenities, this office space is perfect for professionals seeking a prestigious and tranquil setting.