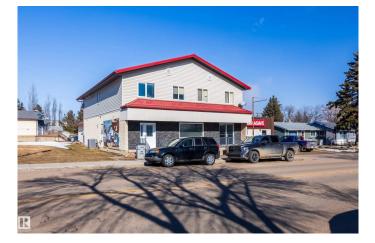

## \$299,900

0 Bedroom, 0.00 Bathroom, Retail on 0.00 Acres

Legal, Legal, AB

This Commercial/Residential mix building underwent a transformation in 2013, adding a beautiful and spacious 1988 sq ft 3 bedroom residential unit above the 2000 sq ft retail space on the main level which was built in 1979. Complete with a full basement. In addition to the retail space is a 1400 sq ft warehouse/storage area was added in 1992 which has its own forced air furnace. The lot is 50'x150'.

Built in 1979

## **Essential Information**

| MLS® #     | E4425322  |
|------------|-----------|
| Price      | \$299,900 |
| Bathrooms  | 0.00      |
| Acres      | 0.00      |
| Year Built | 1979      |
| Туре       | Retail    |
| Status     | Active    |

### Exterior

| Exterior     | Stucco, Wood Frame |
|--------------|--------------------|
| Construction | Stucco, Wood Frame |