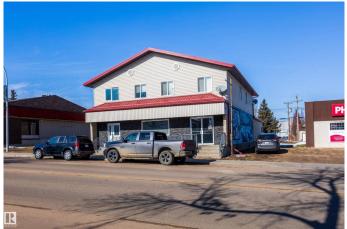

## \$299,900

0 Bedroom, 0.00 Bathroom, Retail on 0.00 Acres

Legal, Legal, AB

This Commercial/Residential mix building underwent a transformation in 2013, adding a beautiful and spacious 1988 sq ft 3 bedroom residential unit above the 2000 sq ft retail space on the main level which was built in 1979. Complete with a full basement. In addition to the retail space is a 1400 sq ft warehouse/storage area was added in 1992 which has its own forced air furnace. The lot is 50'x150'.

Built in 1979

## **Essential Information**

| MLS® #     | E4425322  |
|------------|-----------|
| Price      | \$299,900 |
| Bathrooms  | 0.00      |
| Acres      | 0.00      |
| Year Built | 1979      |
| Туре       | Retail    |
| Status     | Active    |

### Exterior

| Exterior     | Stucco, Wood Frame |
|--------------|--------------------|
| Construction | Stucco, Wood Frame |