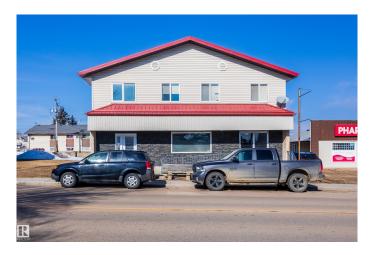

## \$299,900

0 Bedroom, 0.00 Bathroom, Retail on 0.00 Acres

Legal, Legal, AB

This Commercial/Residential mix building underwent a transformation in 2013, adding a beautiful and spacious 1988 sq ft 3 bedroom residential unit above the 2000 sq ft retail space on the main level which was built in 1979. Complete with a full basement. In addition to the retail space is a 1400 sq ft warehouse/storage area was added in 1992 which has its own forced air furnace. The lot is 50'x150'.

Built in 1979

## **Essential Information**

| MLS® #     | E4425322  |
|------------|-----------|
| Price      | \$299,900 |
| Bathrooms  | 0.00      |
| Acres      | 0.00      |
| Year Built | 1979      |
| Туре       | Retail    |
| Status     | Active    |

### Exterior

| Exterior     | Stucco, Wood Frame |
|--------------|--------------------|
| Construction | Stucco, Wood Frame |