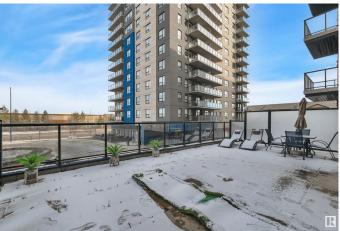

#### \$289,990

2 Bedroom, 2.00 Bathroom, 767 sqft Condo / Townhouse on 0.00 Acres

Ambleside, Edmonton, AB

MASSIVE BALCONY! CONCRETE & STEEL **CONSTRUCTION! PRIDE OF OWNERSHIP!** This 766 sq ft 2 bed, 2 bath tastefully designed & well kept, north facing EXECUTIVE unit with a 642 SQ FT BALCONY shows a 10, and is ideal for the working professional, downsizer, or investor. Greeted by tile & hardwood flooring, beautiful granite countertops, S/S appliances, maple cabinetry, subway tile backsplash, central A/C & more! Open concept living unites the space; perfect for entertaining guests. Primary bed w/ walkthrough closet to the 3 pce bath. Additional 4 pce bed, in suite laundry. The largest balcony you will find in the SW; throw amazing summer BBQs, parties, and still have enough space for your mini putting green! Underground heated parking w/ ample visitor surface parking. Signature boasts a concierge to cater to all your needs, a gorgeous activity/party room & state of the art gym. Steps to upscale restaurants, shopping, Cineplex, & quick access to the Henday makes this location hard to beat. A must see!