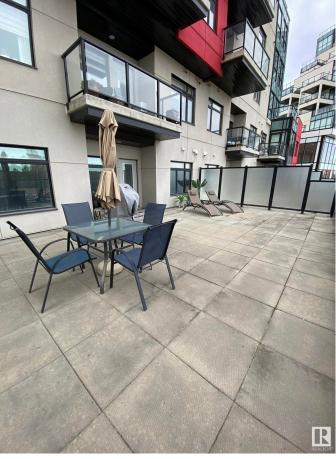

#### \$289,990

2 Bedroom, 2.00 Bathroom, 767 sqft Condo / Townhouse on 0.00 Acres

Ambleside, Edmonton, AB

MASSIVE BALCONY! CONCRETE & STEEL **CONSTRUCTION! PRIDE OF OWNERSHIP!** This 766 sq ft 2 bed, 2 bath tastefully designed & well kept, north facing EXECUTIVE unit with a 642 SQ FT BALCONY shows a 10, and is ideal for the working professional, downsizer, or investor. Greeted by tile & hardwood flooring, beautiful granite countertops, S/S appliances, maple cabinetry, subway tile backsplash, central A/C & more! Open concept living unites the space; perfect for entertaining guests. Primary bed w/ walkthrough closet to the 3 pce bath. Additional 4 pce bed, in suite laundry. The largest balcony you will find in the SW; throw amazing summer BBQs, parties, and still have enough space for your mini putting green! Underground heated parking w/ ample visitor surface parking. Signature boasts a concierge to cater to all your needs, a gorgeous activity/party room & state of the art gym. Steps to upscale restaurants, shopping, Cineplex, & quick access to the Henday makes this location hard to beat. A must see!