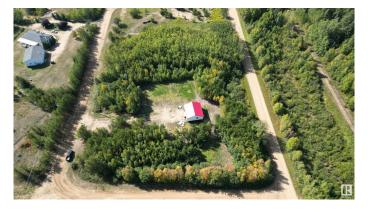

### \$139,000

1 Bedroom, 0.00 Bathroom, 930 sqft Rural on 2.00 Acres

Nestow Recreation Retreat, Rural Westlock County, AB

Cozy new build cottage for you to finish as you desire on a comfortable 2 acres. 14 total lots on 5 separate titles. Located in the community of Nestow just off pavement with plenty of tree coverage for privacy. Yard has been opened up and cleared with room for future development. Seller built cottage in 2024 and exterior has been finished, add a deck and skirting! Interior is a blank canvas with some framing completed. 60amp power has been brought to the building, no water or septic connected. Natural gas line runs along the road to the north to be brought in if desired. Great opportunity to put your finishing touching on an affordable modern home on a perfectly sized private lot. To be sold as is. Aerial photo dimensions not exact for reference only.