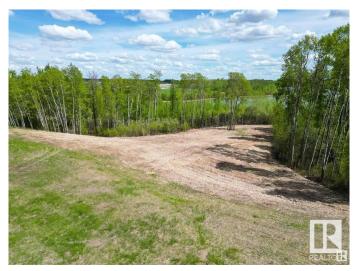

#### \$740,000

0 Bedroom, 0.00 Bathroom, Rural on 5.30 Acres

Jackfish Lake, Rural Parkland County, AB

Create your own private lakefront paradise on Lot 3 at Jackfish Lake, just 45 minutes from downtown Edmonton and only 20 minutes from Spruce Grove. Spanning 5.3+/- acres with 355 feet of shoreline, this lot offers direct access to one of the cleanest lakes in Alberta. The quick drop-off in water depth makes it ideal for watersports and a shorter dock. The gentle slope of the land offers incredible lake views from multiple vantage points, with some south-facing exposure providing beautiful natural light throughout the day. With power and gas at the property line, this lot is ready for development and provides endless potential. Enjoy peaceful mornings and spectacular sunsets at this prime lakeside location.

### Exterior

Exterior Features Boating, Lake Access Property, Lake View, Park/Reserve, Private Setting, Recreation Use, River View, Treed Lot, Waterfront Property