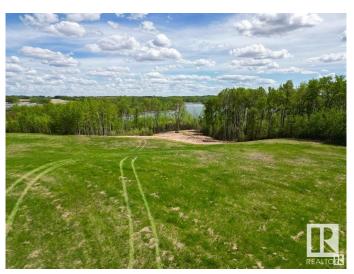

#### \$740,000

0 Bedroom, 0.00 Bathroom, Rural on 5.30 Acres

Jackfish Lake, Rural Parkland County, AB

Create your own private lakefront paradise on Lot 3 at Jackfish Lake, just 45 minutes from downtown Edmonton and only 20 minutes from Spruce Grove. Spanning 5.3+/- acres with 355 feet of shoreline, this lot offers direct access to one of the cleanest lakes in Alberta. The quick drop-off in water depth makes it ideal for watersports and a shorter dock. The gentle slope of the land offers incredible lake views from multiple vantage points, with some south-facing exposure providing beautiful natural light throughout the day. With power and gas at the property line, this lot is ready for development and provides endless potential. Enjoy peaceful mornings and spectacular sunsets at this prime lakeside location.

### Exterior

Exterior Features Boating, Lake Access Property, Lake View, Park/Reserve, Private Setting, Recreation Use, River View, Treed Lot, Waterfront Property