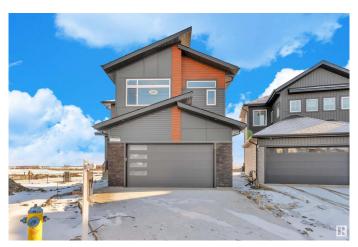

#### \$675,900

5 Bedroom, 4.00 Bathroom, 2,497 sqft Single Family on 0.00 Acres

Woodbend, Leduc, AB

READY TO MOVE In || DOUBLE CAR **GARAGE Upgraded BRAND New Detached** Home | 5 BED 4 BATH | Main door entrance leads you to Open to above Living area. Family area with beautiful feature wall & fireplace. Main floor bedroom and full bathroom. BEAUTIFUL EXTENDED kitchen with Centre island. HUGE Spice Kitchen with lot of cabinets. Dining nook with access to backyard . Oak staircase leading to bonus room with feature wall. Huge Primary br with stunning feature wall, indent ceiling, 5pc fully custom ensuite & W/I closet . Bedroom 2 & Bedroom 3 with jack & jill bathroom. Bedroom 4 with common bathroom. Laundry on 2nd floor with sink. Side entrance for basement. This house checks off all the columns.

## **Amenities**

Amenities No Animal Home, No Smoking Home

Parking Double Garage Attached

## **Exterior**

Exterior Wood, Vinyl

Exterior Features Airport Nearby, Schools, Shopping Nearby

Roof Asphalt Shingles

Construction Wood, Vinyl

Foundation Concrete Perimeter