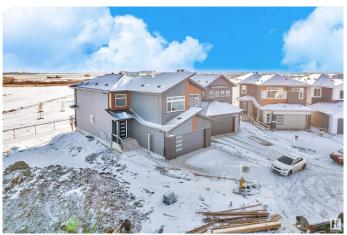

#### \$675,900

5 Bedroom, 4.00 Bathroom, 2,497 sqft Single Family on 0.00 Acres

Woodbend, Leduc, AB

READY TO MOVE In || DOUBLE CAR **GARAGE Upgraded BRAND New Detached** Home | 5 BED 4 BATH | Main door entrance leads you to Open to above Living area. Family area with beautiful feature wall & fireplace. Main floor bedroom and full bathroom. BEAUTIFUL EXTENDED kitchen with Centre island. HUGE Spice Kitchen with lot of cabinets. Dining nook with access to backyard . Oak staircase leading to bonus room with feature wall. Huge Primary br with stunning feature wall, indent ceiling, 5pc fully custom ensuite & W/I closet . Bedroom 2 & Bedroom 3 with jack & jill bathroom. Bedroom 4 with common bathroom. Laundry on 2nd floor with sink. Side entrance for basement. This house checks off all the columns.

## **Amenities**

Amenities No Animal Home, No Smoking Home

Parking Double Garage Attached

## **Exterior**

Exterior Wood, Vinyl

Exterior Features Airport Nearby, Schools, Shopping Nearby

Roof Asphalt Shingles

Construction Wood, Vinyl

Foundation Concrete Perimeter