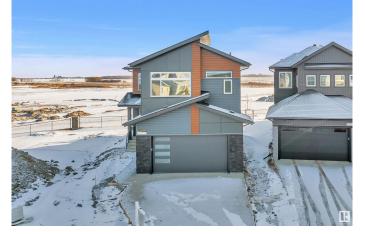

#### \$675,900

5 Bedroom, 4.00 Bathroom, 2,497 sqft Single Family on 0.00 Acres

Woodbend, Leduc, AB

READY TO MOVE In || DOUBLE CAR **GARAGE Upgraded BRAND New Detached** Home | 5 BED 4 BATH | Main door entrance leads you to Open to above Living area. Family area with beautiful feature wall & fireplace. Main floor bedroom and full bathroom. BEAUTIFUL EXTENDED kitchen with Centre island. HUGE Spice Kitchen with lot of cabinets. Dining nook with access to backyard . Oak staircase leading to bonus room with feature wall. Huge Primary br with stunning feature wall, indent ceiling, 5pc fully custom ensuite & W/I closet . Bedroom 2 & Bedroom 3 with jack & jill bathroom. Bedroom 4 with common bathroom. Laundry on 2nd floor with sink. Side entrance for basement. This house checks off all the columns.

## **Amenities**

Amenities No Animal Home, No Smoking Home

Parking Double Garage Attached

## **Exterior**

Exterior Wood, Vinyl

Exterior Features Airport Nearby, Schools, Shopping Nearby

Roof Asphalt Shingles

Construction Wood, Vinyl

Foundation Concrete Perimeter