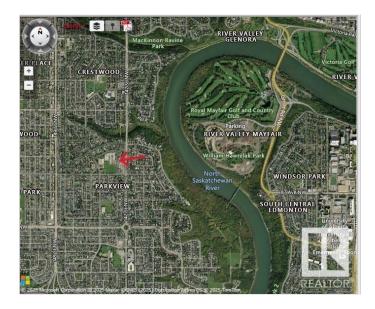

velopments up to four storeys, including row housing and multi-unit housing. Single detached, semi-detached, and duplex homes are only permitted as part of a larger multi-unit project. The zoning provides a transition between small-scale and larger-scale residential developments, while also allowing limited community and commercial spaces to serve local residents. Parkview is one of Edmonton's most desirable communities. offering tree-lined streets, spacious lots, and stunning ravine views just minutes from downtown. With a strong sense of community, local shops, parks, and river valley trails, it is an ideal place to live. The neighborhood is served by Parkview School (K-9) and St. Rose Junior High, making it a perfect location for families seeking urban convenience with natural beauty.



9115 143 St-Location



04/22/2024

9115 143 St-Location



#### **Essential Information**

MLS® # E4426888

Price \$600,000

Bathrooms 0.00

Acres 0.00

Type Single Family

Sub-Type Vacant Lot/Land

Status Active

## **Community Information**

Address 9115 143 St

Area Edmonton

Subdivision Parkview

City Edmonton

County ALBERTA

Province AB

Postal Code T5R 0P5

## **Exterior**

Exterior Features Commercial, Corner Lot, Playground Nearby, Public Transportation,

Schools, Shopping Nearby, See Remarks

#### Additional Information

Date Listed March 21st, 2025

Days on Market 43

Zoning Zone 10

DATA IS DEEMED RELIABLE BUT IS NOT GUARANTEED ACCURATE BY THE REALTORS® ASSOCIATION OF EDMONTON. COPYRIGHT 2025 BY THE REALTORS® ASSOCIATION OF EDMONTON. ALL RIGHTS RESERVED. Trademarks are owned