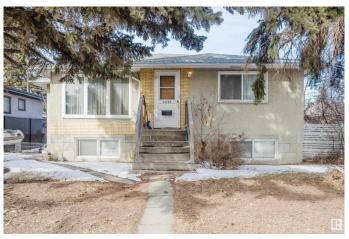

## \$355,000

3 Bedroom, 2.00 Bathroom, 977 sqft Single Family on 0.00 Acres

Wellington, Edmonton, AB

Excellent opportunity for a family or as an investment property. Raised bungalow with 2 bedrooms, a large living/dining area, and a kitchen with lots of cupboard space. 4-piece bath finishes the main floor. Basement features one bedroom, 3-piece bath, and a large flex space, perfect for entertaining. Separate entrance; oversized single-car garage. Located in Wellington - a quiet, family-friendly neighborhood known for its spacious lots, mature trees, and well-maintained parks. With easy access to schools, shopping centers, and major roadways like 137 Avenue and the Yellowhead, it offers both convenience and a strong sense of community. The area's mix of mid-century homes and modern updates makes it an attractive choice for families, first-time buyers, and for an investment.

Type Single Family

Sub-Type Detached Single Family

Style Bungalow Status Active

#### **Exterior**

Exterior Wood, Brick, Stucco

Exterior Features Back Lane, Fenced, Flat Site, Public Transportation, Schools, Shopping

Nearby, Treed Lot

Roof Asphalt Shingles

Construction Wood, Brick, Stucco
Foundation Concrete Perimeter