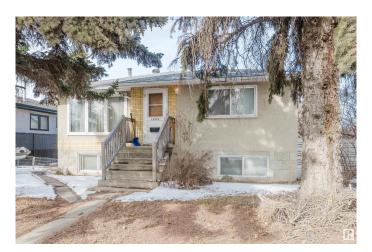

## \$355,000

3 Bedroom, 2.00 Bathroom, 977 sqft Single Family on 0.00 Acres

Wellington, Edmonton, AB

Excellent opportunity for a family or as an investment property. Raised bungalow with 2 bedrooms, a large living/dining area, and a kitchen with lots of cupboard space. 4-piece bath finishes the main floor. Basement features one bedroom, 3-piece bath, and a large flex space, perfect for entertaining. Separate entrance; oversized single-car garage. Located in Wellington - a quiet, family-friendly neighborhood known for its spacious lots, mature trees, and well-maintained parks. With easy access to schools, shopping centers, and major roadways like 137 Avenue and the Yellowhead, it offers both convenience and a strong sense of community. The area's mix of mid-century homes and modern updates makes it an attractive choice for families, first-time buyers, and for an investment.

Type Single Family

Sub-Type Detached Single Family

Style Bungalow Status Active

#### **Exterior**

Exterior Wood, Brick, Stucco

Exterior Features Back Lane, Fenced, Flat Site, Public Transportation, Schools, Shopping

Nearby, Treed Lot

Roof Asphalt Shingles

Construction Wood, Brick, Stucco
Foundation Concrete Perimeter