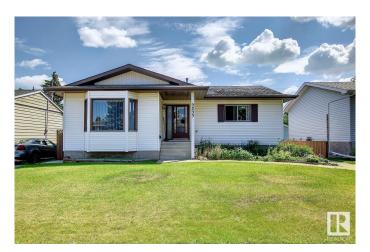

## \$534,900

5 Bedroom, 3.00 Bathroom, 1,437 sqft Single Family on 0.00 Acres

Sherwood, Edmonton, AB

SPACIOUS RAISED BUNGALOW IN NICE NEIGHBORHOOD OF SHERWOOD.
CLOSED TO WEM & ALL AMENITIES. THE LOT IS 50' WIDE X 150' LONG. MAIN FLR HAS LIVING ROOM, DINING ROOM, KITCHEN, FAMILY ROOM WITH FIREPLACE, 3 BEDROOMS, 2 FULL BATHS (1 IN THE MASTER BEDROOM). BASMENT HAS FAMILY ROOM, 2 BEDROOMS, FULL BATH, FURNACE ROOM. NICE FENCED YARD WITH DECK. LARGE DOUBLE DETACHED GARAGE WITH BACK LANE.

#### **Exterior**

Exterior Wood, Vinyl

Exterior Features Back Lane, Fenced, Landscaped

Roof Asphalt Shingles

Construction Wood, Vinyl

Foundation Concrete Perimeter