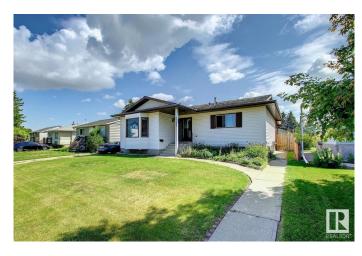

## \$534,900

5 Bedroom, 3.00 Bathroom, 1,437 sqft Single Family on 0.00 Acres

Sherwood, Edmonton, AB

SPACIOUS RAISED BUNGALOW IN NICE NEIGHBORHOOD OF SHERWOOD.
CLOSED TO WEM & ALL AMENITIES. THE LOT IS 50' WIDE X 150' LONG. MAIN FLR HAS LIVING ROOM, DINING ROOM, KITCHEN, FAMILY ROOM WITH FIREPLACE, 3 BEDROOMS, 2 FULL BATHS (1 IN THE MASTER BEDROOM). BASMENT HAS FAMILY ROOM, 2 BEDROOMS, FULL BATH, FURNACE ROOM. NICE FENCED YARD WITH DECK. LARGE DOUBLE DETACHED GARAGE WITH BACK LANE.

#### **Exterior**

Exterior Wood, Vinyl

Exterior Features Back Lane, Fenced, Landscaped

Roof Asphalt Shingles

Construction Wood, Vinyl

Foundation Concrete Perimeter