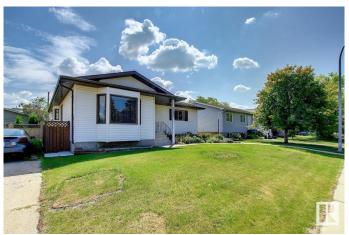

## \$534,900

5 Bedroom, 3.00 Bathroom, 1,437 sqft Single Family on 0.00 Acres

Sherwood, Edmonton, AB

SPACIOUS RAISED BUNGALOW IN NICE NEIGHBORHOOD OF SHERWOOD.
CLOSED TO WEM & ALL AMENITIES. THE LOT IS 50' WIDE X 150' LONG. MAIN FLR HAS LIVING ROOM, DINING ROOM, KITCHEN, FAMILY ROOM WITH FIREPLACE, 3 BEDROOMS, 2 FULL BATHS (1 IN THE MASTER BEDROOM). BASMENT HAS FAMILY ROOM, 2 BEDROOMS, FULL BATH, FURNACE ROOM. NICE FENCED YARD WITH DECK. LARGE DOUBLE DETACHED GARAGE WITH BACK LANE.

#### **Exterior**

Exterior Wood, Vinyl

Exterior Features Back Lane, Fenced, Landscaped

Roof Asphalt Shingles

Construction Wood, Vinyl

Foundation Concrete Perimeter