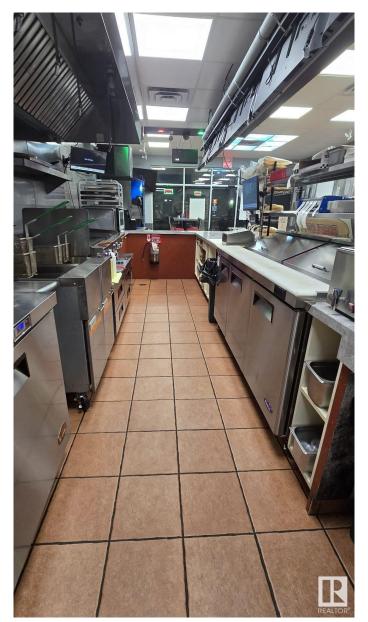

#### \$220,000

0 Bedroom, 0.00 Bathroom, Business on 0.00 Acres

Broadview Park, Sherwood Park, AB

A well-established and highly successful restaurant in a prime location is now available for sale. This dine-in and takeout business boasts a unique menu with the flexibility to modify offerings, making it an excellent opportunity for an ambitious entrepreneur or investor. This restaurant has built a strong reputation and a loyal customer base. The Seller agrees to provide comprehensive training to the Buyer upon completion of the sale. This training will cover daily operations, systems, and key business practices. Additionally, the Seller will share the current menu, along with vendor and supplier details, to ensure a smooth transition and continuity of business. The only reason for sale is that the owner is pursuing different career. Brand name is NOT included in the sale as the owner operates another business under the same name. The buyer have option to change the menu/cuisine.