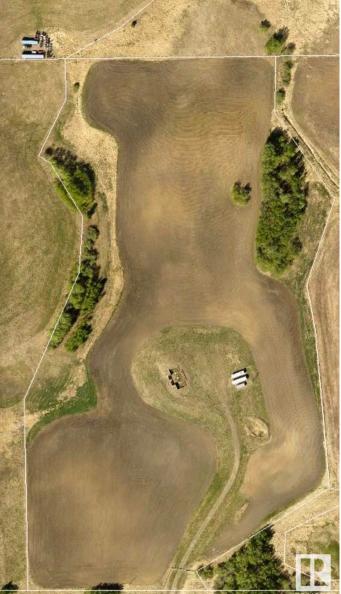

#### \$420,000

0 Bedroom, 0.00 Bathroom, Rural on 18.29 Acres

None, Rural Strathcona County, AB

Prime 18-Acre Parcel Near Sherwood Park & Fort Saskatchewan!Discover the convenience of rural privacy and urban convenience with this fully fenced property, ideally located just minutes from both Sherwood Park and Fort Saskatchewan. With power and natural gas already brought onto the property, much of the prep work is already complete making this an excellent opportunity to build your dream home. A gravel driveway leads directly to the building site, where a concrete foundation is already in place. With an engineering report, you can confirm if the property is ready to build on or, if you prefer to start fresh, the sellers are open to removing the existing foundation. Enjoy open, usable acres for recreation, farming, or future development you choose how to make it your own!