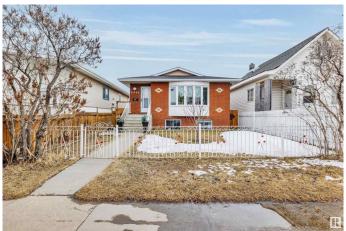

# \$399,888

5 Bedroom, 2.00 Bathroom, 999 sqft Single Family on 0.00 Acres

Alberta Avenue, Edmonton, AB

Revenue Production or Extended Family
Generational Winner!! 5 Total Bedrooms (
3 Up 2 Down 2 Kitchens 2 Full 4 Pce Baths
1990 Year Built Integrity. Raised Bungalow
Just Renovated Lower Living Space.
Separate Side Entrance, Full Egress Windows
in Lower Level. "Bay Window", & Skylight
on Main Floor. 2 Furnaces, Upgraded HWT,
Recent Shingles Double Detached Garage.
Stucco, Brick Exterior "Zero Maintenance"
Located Next Door to the Sprucewood Public
Library a Community Hub. Lightening Fast
Access to Downtown, Royal Alexander
Hospital. Reduced \$399,888 Value @11545 95 Street