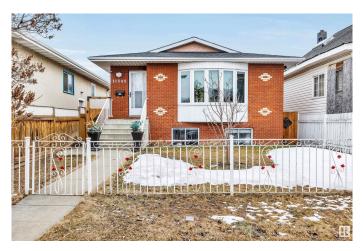

# \$399,888 - 11545 95 Street, Edmonton

MLS® #E4427231

# \$399,888

5 Bedroom, 2.00 Bathroom, 999 sqft Single Family on 0.00 Acres

Alberta Avenue, Edmonton, AB

Revenue Production or Extended Family
Generational Winner!! 5 Total Bedrooms (
3 Up 2 Down 2 Kitchens 2 Full 4 Pce Baths
1990 Year Built Integrity. Raised Bungalow
Just Renovated Lower Living Space.
Separate Side Entrance, Full Egress Windows
in Lower Level. "Bay Window", & Skylight
on Main Floor. 2 Furnaces, Upgraded HWT,
Recent Shingles Double Detached Garage.
Stucco, Brick Exterior "Zero Maintenance"
Located Next Door to the Sprucewood Public
Library a Community Hub. Lightening Fast
Access to Downtown, Royal Alexander
Hospital. Reduced \$399,888 Value @11545 95 Street

#### **Essential Information**

MLS® # E4427231 Price \$399,888

Bedrooms 5

Bathrooms 2.00

Full Baths 2

Square Footage 999

Acres 0.00 Year Built 1990

Type Single Family