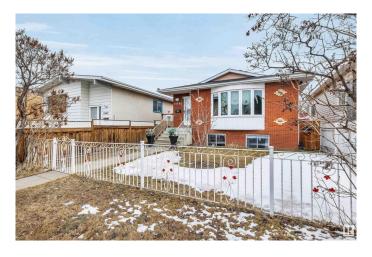

# \$399,888

5 Bedroom, 2.00 Bathroom, 999 sqft Single Family on 0.00 Acres

Alberta Avenue, Edmonton, AB

Revenue Production or Extended Family
Generational Winner!! 5 Total Bedrooms (
3 Up 2 Down 2 Kitchens 2 Full 4 Pce Baths
1990 Year Built Integrity. Raised Bungalow
Just Renovated Lower Living Space.
Separate Side Entrance, Full Egress Windows
in Lower Level. "Bay Window", & Skylight
on Main Floor. 2 Furnaces, Upgraded HWT,
Recent Shingles Double Detached Garage.
Stucco, Brick Exterior "Zero Maintenance"
Located Next Door to the Sprucewood Public
Library a Community Hub. Lightening Fast
Access to Downtown, Royal Alexander
Hospital. Reduced \$399,888 Value @11545 95 Street