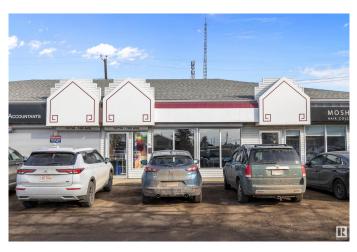

### \$389,000

0 Bedroom, 0.00 Bathroom, Retail on 0.00 Acres

Glenwood (Edmonton), Edmonton, AB

PRIME West Edmonton commercial condo in a well-maintained complex near Jasper Transit Centre! This versatile space has been extensively renovatedâ€"top of the line laminate flooring, fresh paint, modern window coverings, and an updated bathroom. A brand-new furnace (2024) ensures comfort year-round and a roof top individual A/C unit provides for summer comfort. Secure your investment with electric security shutters (remote-controlled), outdoor security lighting and securtiy patrolled parking lot. Scramble parking in front, ample street parking, three dedicated stalls at the rear and a convenient rear loading door/fire exit. Price includes shelves, TV mount, baskets and cork board. The reasonable condo fees make this an unbeatable opportunity for business owners or investors.

#### **Community Information**

| Address     | 15734 100 Avenue    |
|-------------|---------------------|
| Area        | Edmonton            |
| Subdivision | Glenwood (Edmonton) |
| City        | Edmonton            |
| County      | ALBERTA             |
| Province    | AB                  |
| Postal Code | T5P 0L1             |
|             |                     |