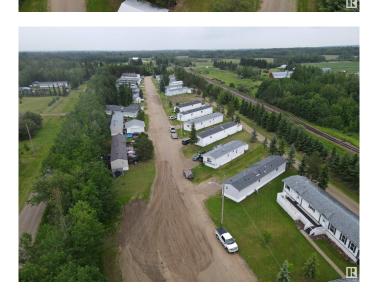

# \$1,650,000 - 54500 Rge Rd 275, Rural Sturgeon County

MLS® #E4427500

## \$1,650,000

0 Bedroom, 0.00 Bathroom, Business with Property on 0.00 Acres

None, Rural Sturgeon County, AB

This is a 28 lot Mobile Home Park located on the south side of Calahoo, AB. With a high occupancy rate, this park provides excellent revenue for any potential owner. Within close proximity to St. Albert, Stony Plain-Spruce Grove, the attractive location provides a fantastic opportunity for those who enjoy small community living while enjoying the close amenities larger centers offer. The park is connected to municipal sewer via a holding tank and pump out, along with a drilled well and associated water treatment system, while each pad is responsible for their own metered power & gas. There is potential for additional pads creating added revenue. Mobiles are not owned by the mobile home park.