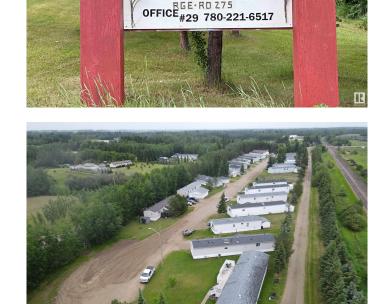

# \$1,650,000 - 54500 Rge Rd 275, Rural Sturgeon County

MLS® #E4427500

## \$1,650,000

0 Bedroom, 0.00 Bathroom, Business with Property on 0.00 Acres

None, Rural Sturgeon County, AB

This is a 28 lot Mobile Home Park located on the south side of Calahoo, AB. With a high occupancy rate, this park provides excellent revenue for any potential owner. Within close proximity to St. Albert, Stony Plain-Spruce Grove, the attractive location provides a fantastic opportunity for those who enjoy small community living while enjoying the close amenities larger centers offer. The park is connected to municipal sewer via a holding tank and pump out, along with a drilled well and associated water treatment system, while each pad is responsible for their own metered power & gas. There is potential for additional pads creating added revenue. Mobiles are not owned by the mobile home park.