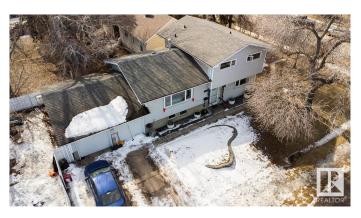

#### \$399,900

3 Bedroom, 2.00 Bathroom, 1,621 sqft Single Family on 0.00 Acres

Elmwood Park, Edmonton, AB

This beautiful 4-level split home sits on a massive corner lot in a serene neighbourhood, offering plenty of space both inside and out. The upper level features three generously sized bedrooms, including a master bedroom with a convenient half-bath ensuite. The main floor boasts a spacious. open-concept layout, seamlessly connecting the bright living room, dining area, and a large kitchen. A separate family room with a cozy gas fireplace provides the perfect space for relaxing evenings. Outside, the expansive fenced backyard offers ample room for outdoor activities. The double attached garage and lots of street parking providing extra parking options. New flooring throughout the house, fresh paint coat, newer kitchen upgrades. The basement gives lots of storage space or the opportunity to create an office or a bedroom. This well maintained home is close to parks, schools, public transportation and shopping. Don't miss out the opportunity to make it you own.

### Exterior

| Exterior          | Wood, Vinyl                |  |         |      |       |        |                 |
|-------------------|----------------------------|--|---------|------|-------|--------|-----------------|
| Exterior Features | Back Lane,<br>Schools, Sho |  | Fenced, | Flat | Site, | Public | Transportation, |

| Roof         | Asphalt Shingles   |
|--------------|--------------------|
| Construction | Wood, Vinyl        |
| Foundation   | Concrete Perimeter |