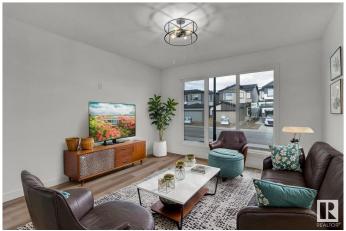

### \$1,990

3 Bedroom, 2.50 Bathroom, 1,383 sqft Rental on 0.00 Acres

Crystallina Nera East, Edmonton, AB

Welcome Home! Wonderful 3 Bedroom 2.5 Bathroom Main Floor Suite For Rent in the vibrant and family-friendly community of Crystallina Nera, Edmonton. This home offers the perfect combination of comfort and convenience. Bright spacious open-concept main floor is designed with quality finishings and modern style complete with half bathroom and access to shared back yard. Upstairs, you'll find laundry room, primary bedroom with ensuite, 2 additional bedrooms and full bathroom. Nestled in a prime location, this home is close to shopping, schools, parks, restaurant. Easy access to Anthony Henday and Manning Drive making commutes to Fort Saskatchewan, Sherwood Park and Downtown Edmonton a breeze. Nearby transit station added for convenience. Street parking available. Fixed cost of \$350/month additional for utilities (power, heat, and water). Pets subject to approval \$50 per month pet rent. \$500 FIRST MONTH DISCOUNT FOR 13 MONTH LEASE. Does not included basement.