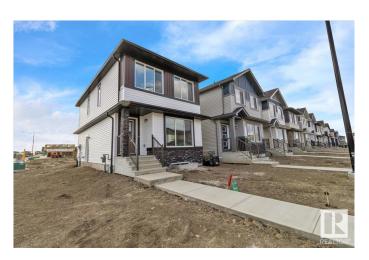

### \$1,990

3 Bedroom, 2.50 Bathroom, 1,383 sqft Rental on 0.00 Acres

Crystallina Nera East, Edmonton, AB

Welcome Home! Wonderful 3 Bedroom 2.5 Bathroom Main Floor Suite For Rent in the vibrant and family-friendly community of Crystallina Nera, Edmonton. This home offers the perfect combination of comfort and convenience. Bright spacious open-concept main floor is designed with quality finishings and modern style complete with half bathroom and access to shared back yard. Upstairs, you'll find laundry room, primary bedroom with ensuite, 2 additional bedrooms and full bathroom. Nestled in a prime location, this home is close to shopping, schools, parks, restaurant. Easy access to Anthony Henday and Manning Drive making commutes to Fort Saskatchewan, Sherwood Park and Downtown Edmonton a breeze. Nearby transit station added for convenience. Street parking available. Fixed cost of \$350/month additional for utilities (power, heat, and water). Pets subject to approval \$50 per month pet rent. \$500 FIRST MONTH DISCOUNT FOR 13 MONTH LEASE. Does not included basement.

# **Community Information**

Address 18108 73 Street

Area Edmonton

Subdivision Crystallina Nera East

1

Rental

City Edmonton **ALBERTA** County

**Province** AB