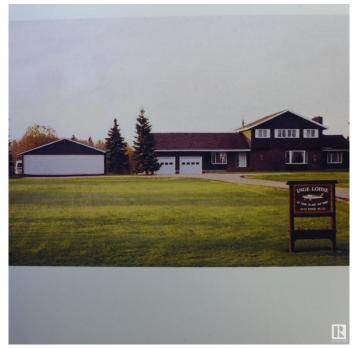

## \$975,000

5 Bedroom, 2.50 Bathroom, 2,673 sqft Rural on 3.16 Acres

Twin Island Air Park, Rural Strathcona County, AB

A SUPERB ACREAGE JUST 15 MINUTES FROM SHERWOOD PARK IN TWIN ISLAND AIR PARK! This family home on 3.16 acres has something for every member of the family: LAND YOUR PLANE AND TAXI TO THE HOUSE & HANGER; canoe/kayak the lake; hiking areas around the lake to enjoy nature; 3 golf putting greens; outdoor swimming pool; hot tub; firepit; children's jungle gym; pool table; hair salon. A well maintained upgraded 2673 sq ft family home with 5 bedrooms; 2.5 baths; 3 fireplaces. There have been numerous upgrades. There is a hanger for the plane or a place to store all your toys. This home is a must see.

#### **Essential Information**

MLS® # E4427760
Price \$975,000
Bedrooms 5

Bathrooms 2.50

Full Baths 2
Half Baths 1

Square Footage 2,673 Acres 3.16

Year Built 1972 Type Rural

Sub-Type Detached Single Family

Style 2 Storey
Status Active