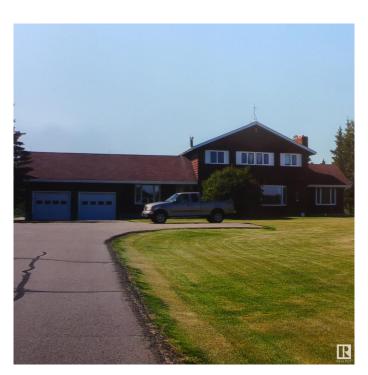

## \$975,000

5 Bedroom, 2.50 Bathroom, 2,673 sqft Rural on 3.16 Acres

Twin Island Air Park, Rural Strathcona County, AB

A SUPERB ACREAGE JUST 15 MINUTES FROM SHERWOOD PARK IN TWIN ISLAND AIR PARK! This family home on 3.16 acres has something for every member of the family: LAND YOUR PLANE AND TAXI TO THE HOUSE & HANGER; canoe/kayak the lake; hiking areas around the lake to enjoy nature; 3 golf putting greens; outdoor swimming pool; hot tub; firepit; children's jungle gym; pool table; hair salon. A well maintained upgraded 2673 sq ft family home with 5 bedrooms; 2.5 baths; 3 fireplaces. There have been numerous upgrades. There is a hanger for the plane or a place to store all your toys. This home is a must see.

#### **Essential Information**

MLS® # E4427760
Price \$975,000
Bedrooms 5

Bathrooms 2.50

Full Baths 2
Half Baths 1

Square Footage 2,673 Acres 3.16

Year Built 1972 Type Rural

Sub-Type Detached Single Family

Style 2 Storey
Status Active