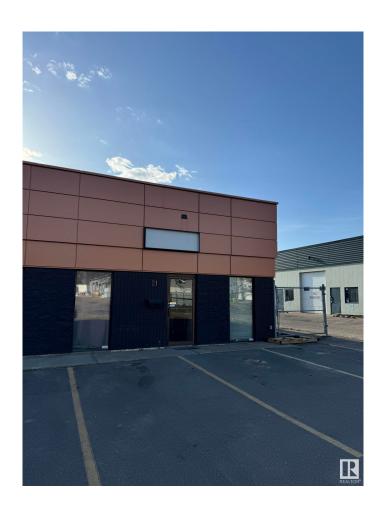

# \$110,000 - 21 Rayborn Crescent, St. Albert

MLS® #E4427825

#### \$110,000

0 Bedroom, 0.00 Bathroom, Business on 0.00 Acres

Riel Business Park, St. Albert, AB

Auto body space for sale with all equipment and supplies included, offering a turnkey opportunity for an owner/operator. This fully equipped shop with makeup air unit comes with a frame auto body machine, paint booth, compressor, tools, and existing supplies, allowing for immediate operation. The business benefits from very low rent and an efficient work setup, making it an ideal investment for someone looking to establish or expand their presence in the industry. With everything in place, this is a rare chance to step into a fully functional shop without the hassle of starting from scratch.

## **Community Information**

Address 21 Rayborn Crescent

Area St. Albert

Subdivision Riel Business Park

City St. Albert

County ALBERTA

Province AB

Postal Code T8N 4A9