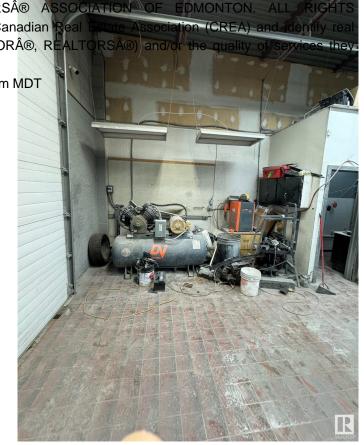

#### \$110,000

0 Bedroom, 0.00 Bathroom, Business on 0.00 Acres

Riel Business Park, St. Albert, AB

Auto body space for sale with all equipment and supplies included, offering a turnkey opportunity for an owner/operator. This fully equipped shop with makeup air unit comes with a frame auto body machine, paint booth, compressor, tools, and existing supplies, allowing for immediate operation. The business benefits from very low rent and an efficient work setup, making it an ideal investment for someone looking to establish or expand their presence in the industry. With everything in place, this is a rare chance to step into a fully functional shop without the hassle of starting from scratch.