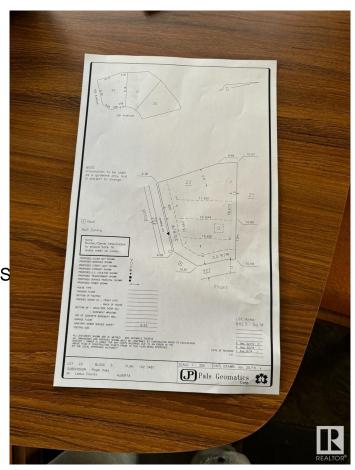

### \$350,000

0 Bedroom, 0.00 Bathroom, Rural on 0.16 Acres

Royal Oaks\_LEDU, Rural Leduc County, AB

Welcome to Royal Oaks Corner Lot â€" an exceptional opportunity to build your Custom-built dream Home. Enjoy the added benefits of green space and walking trails at the rear of the property. The lot is serviced with municipal water and sewer, ensuring convenience and reliability. With its prime location, you're only approximately 10 minutes from Edmonton International Airport, Costco, and other major amenities. Public transportation options are close by, and you'll be just 5-6 minutes from Edmonton South Common, which offers free Wi-Fi parks, a 2.5-acre playground, restaurants, and more. Royal Oaks is a prestigious neighborhood with multimillion-dollar homes, making it the perfect place to build the home you've always dreamed of. Don't miss out on this incredible opportunity!.

# **Community Information**

Address 3004 59 Ave

Area Rural Leduc County

Subdivision Royal Oaks\_LEDU

City Rural Leduc County

County ALBERTA

Province AB

Postal Code T4X 0X9