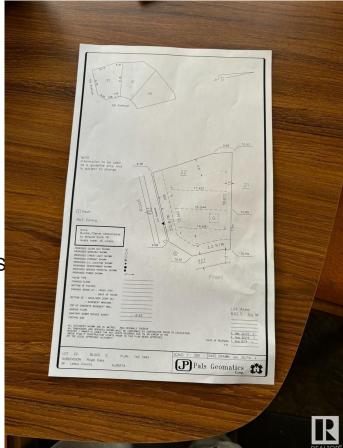

dible opportunity!.



# **Essential Information**

| MLS® #    | E4427897        |
|-----------|-----------------|
| Price     | \$350,000       |
| Bathrooms | 0.00            |
| Acres     | 0.16            |
| Туре      | Rural           |
| Sub-Type  | Vacant Lot/Land |
| Status    | Active          |

# **Community Information**

| Address     | 59 Ave             |
|-------------|--------------------|
| Area        | Rural Leduc County |
| Subdivision | Royal Oaks_LEDU    |
| City        | Rural Leduc County |
| County      | ALBERTA            |
| Province    | AB                 |
| Postal Code | T4X 0X9            |

### Exterior

Exterior Features Airport Nearby, Corner Lot, S

#### **Additional Information**

**Date Listed** March 28th, 2025 Days on Market 80

Zoning

Zone 80



DATA IS DEEMED RELIABLE BUT IS NOT GUARANTEED ACCURATE BY THE REALTORS® ASSOCIATION OF EDMONTON. COPYRIGHT 2025 BY THE REALTORS® ASSOCIATION OF EDMONTON. ALL RIGHTS RESERVED.Trademarks are owned or controlled by the Canadian Real Estate Association (CREA) and identify real estate professionals who are members of CREA (REALTOR®, REALTORS®) and/or the quality of services they provide (MLS®, Multiple Listing Service®)

Listing information last updated on June 16th, 2025 at 4:17am MDT