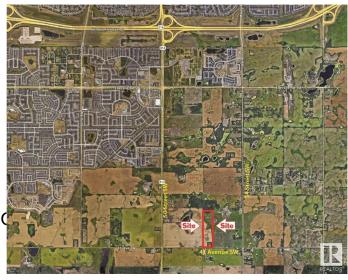

# \$4,500,000 - On 41 Ave Sw 1.84km East Of 50th Street, Edmonton

MLS® #E4428032

## **Community Information**

Address On 41 Ave Sw 1.84km East 0

Area Edmonton

Subdivision None

City Edmonton
County ALBERTA

Province AB

Postal Code T6X 2R6