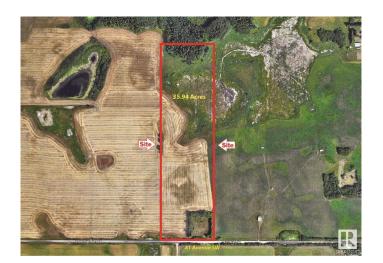

# \$4,500,000 - On 41 Ave Sw 1.84km East Of 50th Street, Edmonton

MLS® #E4428032

#### \$4,500,000

0 Bedroom, 0.00 Bathroom, Land Commercial on 0.00 Acres

None, Edmonton, AB

Great Investment Land!!

## **Community Information**

Address On 41 Ave Sw 1.84km East 0

Area Edmonton

Subdivision None

City Edmonton
County ALBERTA

Province AB

Postal Code T6X 2R6