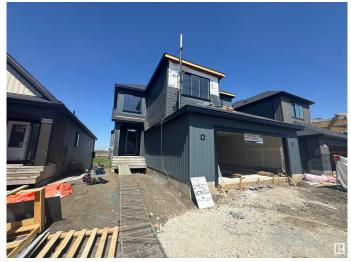

#### \$939,900

3 Bedroom, 2.50 Bathroom, 2,400 sqft Single Family on 0.00 Acres

Chérot, St. Albert, AB

Introducing the Nova by award winning builder Justin Gray Homes, showcasing the professionally designed Modern Farmhouse palette. This POND-BACKING WALKOUT sits on a spacious 32' pocket lot in Cherot -2025's Best New Community, near future schools & a rec center. With 2400 sqft of expertly crafted living space, this home stuns w/a 9' main floor, grand open to above great room, & luxurious hardwood flooring. A spacious foyer leads past a den w/double doors, 1/2 bath, & mudroom w/BUILT-IN MDF SHELVING & large broom closet. Through Justin Gray's ICONIC ARCHWAYS, step into a WALK-THRU PANTRY & chef-inspired kitchen w/ premium dove-tailed cabinetry & a grand CARRARA QUARTZ island. Upstairs, find 3 bdrms, 2 baths, a bonus rm, & convenient laundry. The primary retreat features a wainscoted feature wall, VAULTED ceilings, massive WIC & 5PC SPA-LIKE ENSUITE w/soaker tub & water closet. Enjoy your OVERSIZED dbl garage, & over \$51K in upgrades! Estimated completion: July 2025. Photos from a similar palette.

## Exterior

| Exterior          | Wood, Vinyl, Hardie Board Siding                                |
|-------------------|-----------------------------------------------------------------|
| Exterior Features | Golf Nearby, Playground Nearby, Public Transportation, Schools, |
|                   | Shopping Nearby, Stream/Pond                                    |
| Roof              | Asphalt Shingles                                                |
| Construction      | Wood, Vinyl, Hardie Board Siding                                |
| Foundation        | Concrete Perimeter                                              |