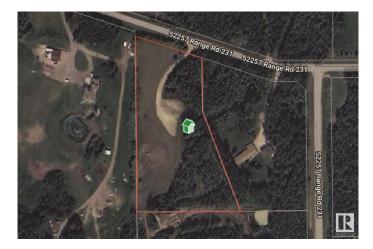

# \$1,499,000 - 52257 Rge Rd 231, Rural Strathcona County

MLS® #E4428069

#### \$1,499,000

0 Bedroom, 0.00 Bathroom, Rural on 4.42 Acres

Sconadale, Rural Strathcona County, AB

Discover a pristine 4.42-acre canvas just moments south of Sherwood Park! This exceptional parcel invites your creative vision, whether crafting a new residence or exploring subdivision potential. Benefit from excellent site drainage and a prime location just minutes from all the conveniences of town. Enveloped by lush mature trees and scenic walking trails, this lot promises privacy and serenity. Embrace a countryside ambiance with swift access to Sherwood Park within this paved subdivision.

## **Community Information**

| Address     | 52257 Rge Rd 231        |
|-------------|-------------------------|
| Area        | Rural Strathcona County |
| Subdivision | Sconadale               |

| City        | Rural Strathcona County |
|-------------|-------------------------|
| County      | ALBERTA                 |
| Province    | AB                      |
| Postal Code | T8B 1A7                 |