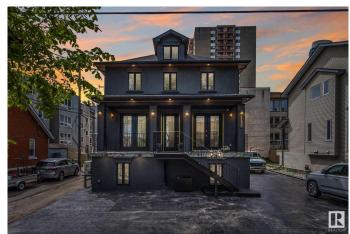

# \$1,495,000 - 11833 102 Avenue, Edmonton

MLS® #E4428188

\$1,495,000

0 Bedroom, 0.00 Bathroom, Office on 0.00 Acres

WîhkwÃantôwin, Edmonton, AB

3 EXECUTIVE COMMERCIAL OFFICES INSIDE ONE LUXURY OFFICE BUILDING IN THE HEART OF DOWNTOWN: A standout opportunity just off Jasper Ave! This fully rebuilt heritage property blends timeless elegance with modern upgradesâ€"ideal for office or retail use. Offering over 3 floors of versatile space, each level features a welcoming reception area with fireplace, private offices, designer washrooms, and two floors with kitchenettes. Highlights include marble floors, custom iron railings, contemporary lighting, and a stunning central staircase. Fully upgraded from top to bottom: new foundation, wiring, plumbing, HVAC, windows, roof, and more. Designed for a single business or multi-tenant use, with secure access to each level. Paved parking at the side and rear. Located just two blocks from High Street and Jasper Ave in Edmonton's vibrant core. A rare, high-impact investment you'II be proud to own!

## **Community Information**

Address 11833 102 Avenue

Area Edmonton

Subdivision Wîhkwêntôwin

City Edmonton
County ALBERTA

Province AB

Postal Code T5K 0R6