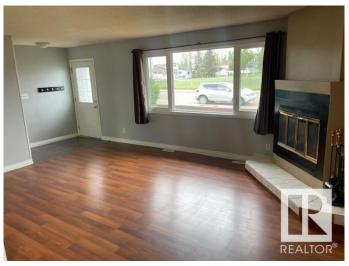

## \$419.900

3 Bedroom, 1.50 Bathroom, 1,103 sqft Single Family on 0.00 Acres

Menisa, Edmonton, AB

Gorgeous 2 level split. Honey Cherry Laminate on main floor. Enjoy the winters in the inviting living room with park view and wood-burning fireplace. Sunny dining area is expandable for special occasions. Eat-in style kitchen overlooks backyard featuring a 24'x24' double insulated garage. Fenced yard has an RV gate, firepit. Huge family room in basement has office/computer area. Finished laundry room has 2 piece bath and cabinets. Lots of storage in the crawl space under the main level and could double as play area for the little ones. Energy savings are substantial with Durabuilt triple glaze windows throughout the home. Sit on your front deck or back patio around the firepit and enjoy the good life!

## Interior

Appliances Dryer, Refrigerator, Stove-Electric, Washer

Heating Forced Air-1, Natural Gas

Fireplace Yes

Fireplaces Corner

Stories 2

Has Basement Yes

Basement Partial, Partially Finished