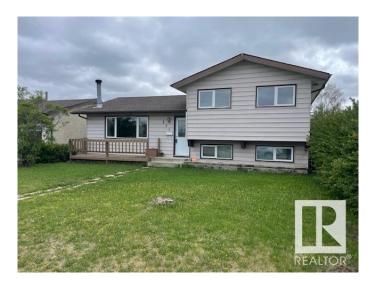

## \$419.900

3 Bedroom, 1.50 Bathroom, 1,103 sqft Single Family on 0.00 Acres

Menisa, Edmonton, AB

Gorgeous 2 level split. Honey Cherry Laminate on main floor. Enjoy the winters in the inviting living room with park view and wood-burning fireplace. Sunny dining area is expandable for special occasions. Eat-in style kitchen overlooks backyard featuring a 24'x24' double insulated garage. Fenced yard has an RV gate, firepit. Huge family room in basement has office/computer area. Finished laundry room has 2 piece bath and cabinets. Lots of storage in the crawl space under the main level and could double as play area for the little ones. Energy savings are substantial with Durabuilt triple glaze windows throughout the home. Sit on your front deck or back patio around the firepit and enjoy the good life!

Year Built 1977

Type Single Family

Sub-Type Detached Single Family

Style 2 Storey Split

Status Active

### **Exterior**

Exterior Wood, Stucco, Vinyl

Exterior Features Back Lane, Fenced, Landscaped, Playground Nearby, Public

Transportation, Schools, Shopping Nearby

Roof Asphalt Shingles

Construction Wood, Stucco, Vinyl Foundation Concrete Perimeter