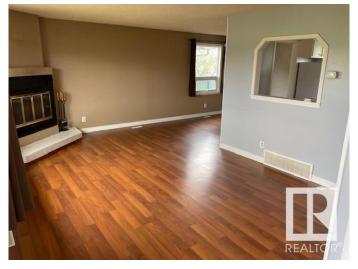

## \$419.900

3 Bedroom, 1.50 Bathroom, 1,103 sqft Single Family on 0.00 Acres

Menisa, Edmonton, AB

Gorgeous 2 level split. Honey Cherry Laminate on main floor. Enjoy the winters in the inviting living room with park view and wood-burning fireplace. Sunny dining area is expandable for special occasions. Eat-in style kitchen overlooks backyard featuring a 24'x24' double insulated garage. Fenced yard has an RV gate, firepit. Huge family room in basement has office/computer area. Finished laundry room has 2 piece bath and cabinets. Lots of storage in the crawl space under the main level and could double as play area for the little ones. Energy savings are substantial with Durabuilt triple glaze windows throughout the home. Sit on your front deck or back patio around the firepit and enjoy the good life!

## Interior

Appliances Dryer, Refrigerator, Stove-Electric, Washer

Heating Forced Air-1, Natural Gas

Fireplace Yes

Fireplaces Corner

Stories 2

Has Basement Yes

Basement Partial, Partially Finished