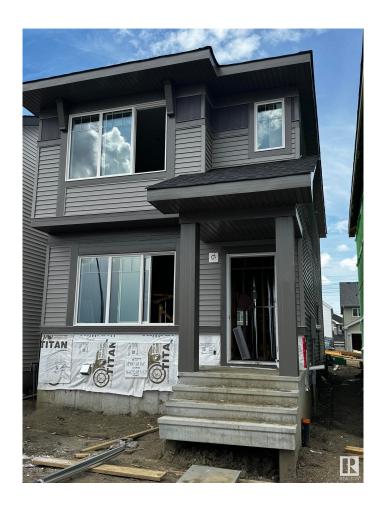

# \$494,900 - 18940 28 Avenue, Edmonton

MLS® #E4428488

#### \$494.900

3 Bedroom, 2.50 Bathroom, 1,537 sqft Single Family on 0.00 Acres

The Uplands, Edmonton, AB

The Flex-z is a spacious 1,537 square foot single-family home offering 3 bedrooms, a bonus room, 2.5 bathrooms, and 9-foot ceilings on the main floor. Upon entering, you'II find a foyer with a closet that leads into the expansive great room and continues to the kitchen, which features an island and a walk-in pantry. At the back of the home, there's a convenient storage closet and a private half bath. Upstairs, you'II find a laundry closet, two bedrooms, and a main bathroom, along with a central bonus room. The primary bedroom boasts a walk-in closet and an ensuite bathroom with a window, allowing for plenty of natural light. Additionally, the home features a side entrance, offering potential for future basement development.

Built in 2025

Year Built 2025

Type Single Family

Sub-Type Detached Single Family

Style 2 Storey
Status Active

## **Exterior**

Exterior Wood, Stone, Vinyl

Exterior Features See Remarks

Roof Asphalt Shingles

Construction Wood, Stone, Vinyl

Foundation Concrete Perimeter