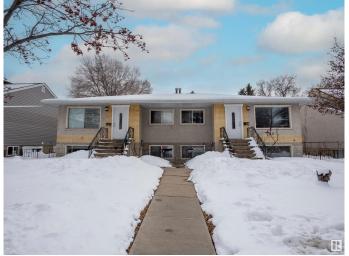

## \$899.000

6 Bedroom, 4.00 Bathroom, 2,084 sqft Single Family on 0.00 Acres

Parkallen (Edmonton), Edmonton, AB

Prime Investment Opportunity in the sought after neighbourhood of Parkallen. Close to U of A, Southgate shopping mall and Whyte Avenue. Easy access to public transportation. This side by side bi-level style has 4 suites, built on 2 massive Titled Lots. Updates include roof (2014) and hot water tanks. Each upper and bottom units are bright and inviting. Each upper level unit has 2 spacious bedrooms, 1 full bath, kitchen & dining room and huge living room. Approximately 1,000 sq.ft. Each lower level has huge windows. 1 bedroom, 1 full bath, kitchen & dining room and a huge living room. Approximately 750 sq.ft. Each side of the duplex has a shared laundry (coin operated) and mechanical room. Double detached garage with center divider wall for 2 single parking stalls. Don't miss this rare opportunity!

## **Essential Information**

MLS® # E4428605 Price \$899,000

Bedrooms 6

Bathrooms 4.00

Full Baths 4

Square Footage 2,084

Acres 0.00

Year Built 1958

Type Single Family

Sub-Type Duplex Side By Side

Style Bi-Level Status Active

## **Exterior**

Exterior Wood, Brick, Stucco

Exterior Features Back Lane, Fenced, Landscaped, Playground Nearby, Public

Transportation, Schools, Shopping Nearby

Roof Asphalt Shingles

Construction Wood, Brick, Stucco