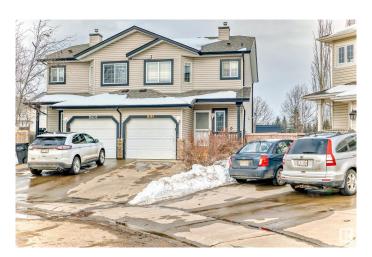

# \$379,999 - 11404 169 Avenue, Edmonton

MLS® #E4428810

## \$379.999

3 Bedroom, 3.00 Bathroom, 1,222 sqft Single Family on 0.00 Acres

Canossa, Edmonton, AB

Welcome to this stunning 3-bedroom, 3-bathroom half duplex in the desirable Canossa community. Set on a spacious private lot backing onto a park, this home is nestled in a quiet cul-de-sac. Enjoy an open-concept design with a well-appointed kitchen featuring ample storage and counter spaceâ€"ideal for entertaining. Step outside to your own outdoor oasis, complete with a large deck, raised fire pit, and professionally landscaped backyard. Upstairs, the oversized master bedroom offers a 4-piece ensuite, with two additional bedrooms and a second 4-piece bath. The fully finished basement includes a spacious family room and a 3-piece bath. Close to the Edmonton Military Garrison, public transit, shopping, schools, and the Anthony Henday, this home is perfect for a growing family

Year Built 2003

Type Single Family

Sub-Type Half Duplex

Style 2 Storey

Status Active

#### **Exterior**

Exterior Wood, Vinyl

Exterior Features See Remarks

Roof Asphalt Shingles

Construction Wood, Vinyl

Foundation Concrete Perimeter