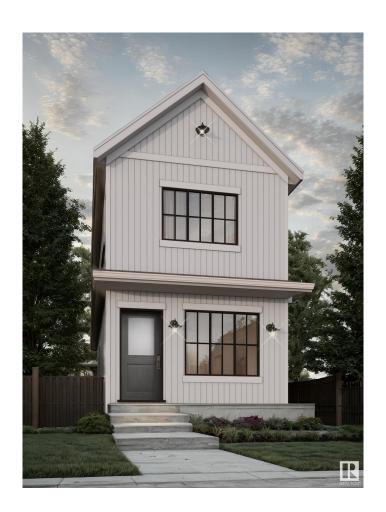

# \$399,998 - 4288 Kinglet Drive, Edmonton

MLS® #E4429410

#### \$399,998

3 Bedroom, 2.50 Bathroom, 1,190 sqft Single Family on 0.00 Acres

Kinglet Gardens, Edmonton, AB

Welcome to this brand new home the "Sage II― Built by Broadview Homes and is located in one of North West Edmonton's newest premier communities of Kinglet Gardens. With just under 1200 square Feet this home comes single parking pad, this opportunity is perfect for a young family or young couple. Your main floor is complete with luxury Vinyl plank flooring throughout the great room and the kitchen. Highlighted in your new kitchen are upgraded cabinets, upgraded counter tops and a tile back splash. Finishing off the main level is a 2 piece bathroom. The upper level has 3 bedrooms and 2 full bathrooms that is perfect for a first time buyer. \*\*\* This home is under construction and slated to be completed summer/Fall of this year\*\*\*\*

## **Exterior**

Exterior Wood, Vinyl

Exterior Features Airport Nearby, Golf Nearby, Park/Reserve, Playground Nearby, Public

Transportation, Schools, Shopping Nearby, See Remarks

Roof Asphalt Shingles

Construction Wood, Vinyl