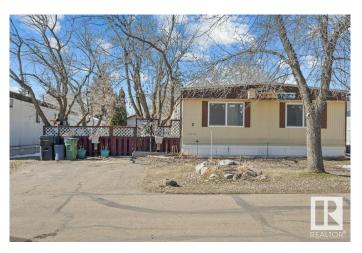

#### \$130,000

3 Bedroom, 1.50 Bathroom, 1,169 sqft Land Lease Community on 0.00 Acres

Maple Ridge (Edmonton), Edmonton, AB

Welcome to this beautifully renovated 3-bedroom mobile home located in the desirable East End of Edmonton. Perfectly situated close to schools, parks, and all essential amenities, this home offers the perfect blend of comfort, convenience, and accessibility. Ideal for a growing family, first-time homebuyers, or those looking to downsize without compromising on quality or space. Located on huge lot with a shop in the back this home is a must see. The rooms are all spacious and bright, the primary features an ensuite. All windows were updated in 2025 with updated bright flooring throughout the home. Located in Maple Oak Ridge which features amenities and public transportation. This home combines modern living with practical design in an unbeatable location. Whether you're relaxing in the spacious living area, preparing meals in the newly updated kitchen, or enjoying the low maintenance backyard you'll appreciate the attention to detail that has gone into the renovation. Some photos are virtually staged.