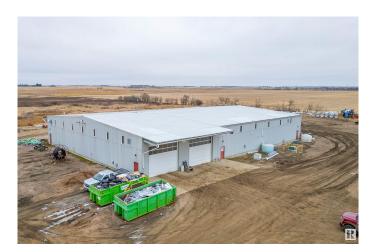

## \$1,750,000

0 Bedroom, 0.00 Bathroom, Industrial on 0.00 Acres

None, Vegreville, AB

Fantastic 16500 Sq Ft Industrial Building on 9.46 Acres Just Minutes South of Vegreville on the Hwy 857. This high end building features 2 Drive through Bays with 18' X 16" Overhead Doors, 2 Compartment sump in a 50' X 100' separated space . Main shop is 100' X 110' with a 18' X 16 Overhead door, office area, Mechanical Room and 2 Bathrooms, A removable press room with a mezzanine. Roughed in In floor heat in building and run your Business