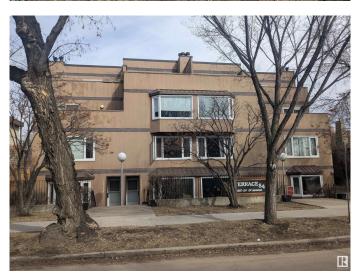

# \$265,000 - 10524 84 Avenue, Edmonton

MLS® #E4429570

# \$265,000

2 Bedroom, 2.00 Bathroom, 1,232 sqft Condo / Townhouse on 0.00 Acres

Strathcona, Edmonton, AB

Unique 2 story condo in the heart of Strathcona. Great investment property being a few blocks from Whyte Avenue, U of A campus and other great amenities. Well maintained building and over 1200 sq foot unit. Large main floor with entrance in front and in rear. Wood burning fireplace in the living room, kitchen with island and pass through into the dining room. 2 piece bathroom to finish off main floor. Upstairs has 2 bedrooms, a 4 piece bathroom and big laundry/storage room. Primary bedroom is oversized with 2 double closets and bonus 2 piece ensuite. South facing unit across from a schoolyard and 2 outdoor parking stalls.

# **Community Information**

Address 10524 84 Avenue

Area Edmonton
Subdivision Strathcona
City Edmonton
County ALBERTA

Province AB

Postal Code T6E 2H4