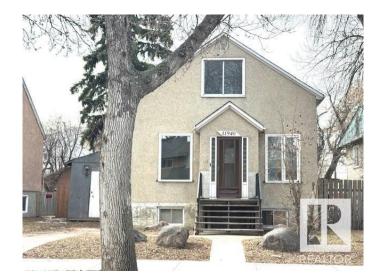

# \$189,000 - 11940 71 Street, Edmonton

MLS® #E4429600

# \$189,000

4 Bedroom, 1.50 Bathroom, 1,408 sqft Single Family on 0.00 Acres

Montrose (Edmonton), Edmonton, AB

Calling Builders & Investors! Investment or re-development opportunity! Lot size: 42 x 125. This single detached house situated in the convenient location with only minutes to public transportation, downtown, school, park, shopping & all amenities. Main floor offers living room, kitchen, 2 bedrooms & bathroom. Upper floor has 1 bedroom, kitchen & bathroom. This house needs works and is currently being sold "as is where is on possession day". No warranties or representations. Quick possession available.

#### **Exterior**

Exterior Wood, Stucco

Exterior Features Back Lane, Fenced, Playground Nearby, Public Transportation, Schools,

**Shopping Nearby** 

Roof Asphalt Shingles

Construction Wood, Stucco

Foundation Block, Brick