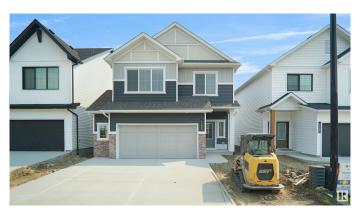

### \$559,998

3 Bedroom, 2.50 Bathroom, 1,673 sqft Single Family on 0.00 Acres

Windermere, Edmonton, AB

Welcome to the all new "Hayes― Built by StreetSide Developments and is located in one of Edmonton's newest premier south west communities of Langdale. With almost 1700 Square ft this home comes with a double attached garage and a open concept main floor. Your main floor is complete with upgrade luxury Vinyl Plank flooring throughout the great room and the kitchen, the main floor also has a powder room off the foyer. The kitchen that has upgraded cabinets, upgraded counter tops and a tile back splash. The upper level has 3 large bedrooms and 2 full bathrooms and a center bonus room. This single family home also comes with a unspoiled basement perfect for future development. This home is now move in ready!

# **Exterior**

Exterior Wood, Stone, Vinyl

Exterior Features Park/Reserve, Playground Nearby, Public Swimming Pool, Public

Transportation, Schools, Shopping Nearby, See Remarks

Roof Asphalt Shingles

Construction Wood, Stone, Vinyl