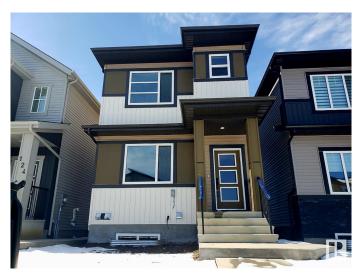

#### \$572,900

5 Bedroom, 3.50 Bathroom, 1,514 sqft Single Family on 0.00 Acres

Alces, Edmonton, AB

LEGAL BASEMENT SUITE-This 5-bedroom home in desirable Alces subdivision has over 2,000 sq ft of living space! The 2-bedroom legal basement suite with separate entranceâ€"is ideal for extended family or mortgage helper. Enjoy 9' ceilings on the main floor and 8â€<sup>™</sup> ceilings upstairs, creating an open, airy feel throughout. The bright, open-concept main level offers a seamless flow between kitchen, dining, and living areas. A beautiful 50" electric fireplace surrounded by tile in the Great room is a feature wall showcase that adds warmth and style. There are two high-efficiency furnaces to ensure your comfort year-round. This beautiful home is move-in-ready and includes all appliances, 2.5 bathrooms, and a detached 18x22 double garage. Enjoy peace of mind with durable 25-year asphalt shingles and low maintenance vinyl siding. The unfinished yard is waiting for your imagination to create your FOREVER HOME. You will find that this home is a perfect blend of space, functionality, and income potential! Welcome Home!

### **Essential Information**

| MLS® # | E4429729  |
|--------|-----------|
| Price  | \$572,900 |

| Bedrooms       | 5                      |
|----------------|------------------------|
| Bathrooms      | 3.50                   |
| Full Baths     | 3                      |
| Half Baths     | 1                      |
| Square Footage | 1,514                  |
| Acres          | 0.00                   |
| Year Built     | 2024                   |
| Туре           | Single Family          |
| Sub-Type       | Detached Single Family |
| Style          | 2 Storey               |
| Status         | Active                 |

| Basement          | Full, Finished                                                                      |
|-------------------|-------------------------------------------------------------------------------------|
| Exterior          |                                                                                     |
| Exterior          | Wood, Vinyl                                                                         |
| Exterior Features | Airport Nearby, Back Lane, Golf Nearby, Playground Nearby, Schools, Shopping Nearby |
| Roof              | Asphalt Shingles                                                                    |
| Construction      | Wood, Vinyl                                                                         |
| Foundation        | Concrete Perimeter                                                                  |
|                   |                                                                                     |