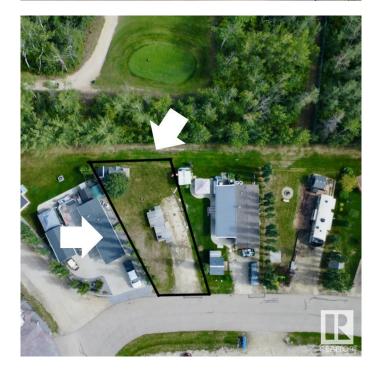

# **Community Information**

Address 29 53207 A Hghway 31
Area Rural Parkland County

Subdivision The Meadows (Parkland)

City Rural Parkland County

County ALBERTA

Province AB

Postal Code T0E 2B0

#### **Exterior**

Exterior Features Backs Onto Park/Trees, Flat Site, Gated Community, Golf Nearby,

Landscaped, Not Fenced, Playground Nearby, Private Setting,

Recreation Use